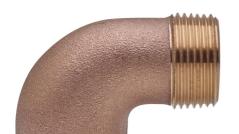

## **RB3092**

Female/male thread 90° elbow.

## Technical specifications



| R X RP        | BAG | MASTER BOX | CODE            | A  | В  |
|---------------|-----|------------|-----------------|----|----|
| 1/4" x 1/4"   | 10  | 200        | RB3092A14A14000 | 28 | 20 |
| 3/8" x 3/8"   | 10  | 100        | RB3092A38A38000 | 31 | 20 |
| 1/2" x 1/2"   | 10  | 100        | RB3092A12A12000 | 31 | 23 |
| 3/4" x 3/4"   | 5   | 70         | RB3092A34A34000 | 40 | 30 |
| 1" x 1"       | 5   | 40         | RB3092B01B01000 | 47 | 36 |
| 1"1/4 x 1"1/4 | 5   | 25         | RB3092B14B14000 | 51 | 45 |
| 1"1/2 x 1"1/2 | 5   | 20         | RB3092B12B12000 | 46 | 49 |
| 2" x 2"       | 1   | 10         | RB3092C02C02000 | 50 | 55 |

## Applications















HEATING HVAC

AS COMPRE

SOLAR

F