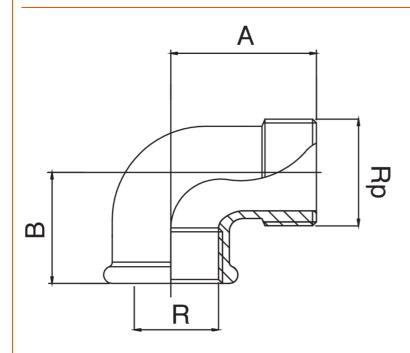

## **RB3092**

Female/male thread 90° elbow.

## Technical specifications

| R X RP        | BAG | MASTER BOX | CODE            | A  | В  |
|---------------|-----|------------|-----------------|----|----|
| 1/4" x 1/4"   | 10  | 200        | RB3092A14A14000 | 28 | 20 |
| 3/8" x 3/8"   | 10  | 100        | RB3092A38A38000 | 31 | 20 |
| 1/2" x 1/2"   | 10  | 100        | RB3092A12A12000 | 31 | 23 |
| 3/4" x 3/4"   | 5   | 70         | RB3092A34A34000 | 40 | 30 |
| 1" x 1"       | 5   | 40         | RB3092B01B01000 | 47 | 36 |
| 1"1/4 x 1"1/4 | 5   | 25         | RB3092B14B14000 | 51 | 45 |
| 1"1/2 x 1"1/2 | 5   | 20         | RB3092B12B12000 | 46 | 49 |
| 2" x 2"       | 1   | 10         | RB3092C02C02000 | 50 | 55 |